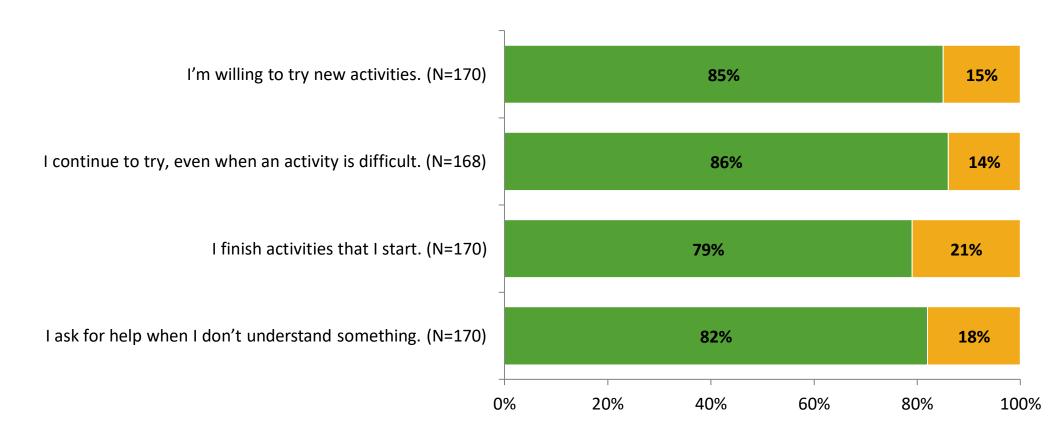

onding Group    | Number of Invitations<br>Delivered (NMax) | Number of Responses<br>(N) | Response Rate | Total Responses |
|---------------------|-------------------------------------------|----------------------------|---------------|-----------------|
| Elementary Students | 231                                       | 171                        | 74%           | 171             |



## **Overall Engagement**





## **Overall Engagement (Continued)**





## **Like School**

Thinking about how you feel/act most of the time, is the following statement true or false?



Generally, I like school. (N=164)

K12 Insight 🔾

© 2022

## **Class Experience**



### **Student Experience**



## **Academic Support**





#### Relevance





#### Involvement





## Self-Management





#### Grit





#### Acceptance





## **Relationships with Peers**





## **Relationships with Adults in School**







Follow us on Twitter: @k12insight

www.k12insight.com