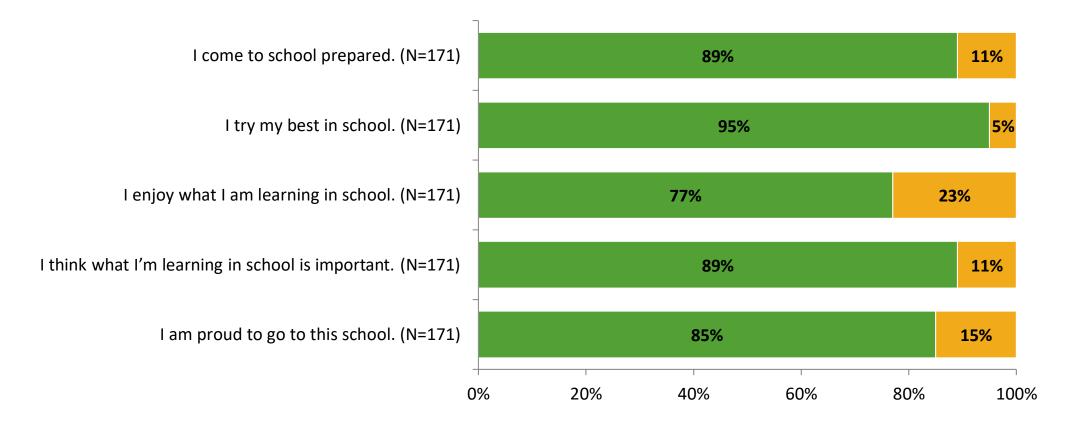

## **Student Engagement Survey for Elementary Surveys: Blanton Elementary School**

Results

2021-2022 School Year





# Participation

| Responding Group    | Number of Invitations<br>Delivered (NMax) | Number of Responses<br>(N) | Response Rate | Total Responses |
|---------------------|-------------------------------------------|----------------------------|---------------|-----------------|
| Elementary Students | 231                                       | 171                        | 74%           | 171             |



## **Overall Engagement**





## **Overall Engagement (Continued)**





## **Like School**

Thinking about how you feel/act most of the time, is the following statement true or false?



Generally, I like school. (N=164)

K12 Insight 🔾

© 2022

## **Class Experience**



### **Student Experience**



## **Academic Support**





#### Relevance





#### Involvement





## Self-Management





#### Grit





#### Acceptance





## **Relationships with Peers**





## **Relationships with Adults in School**







Follow us on Twitter: @k12insight

www.k12insight.com