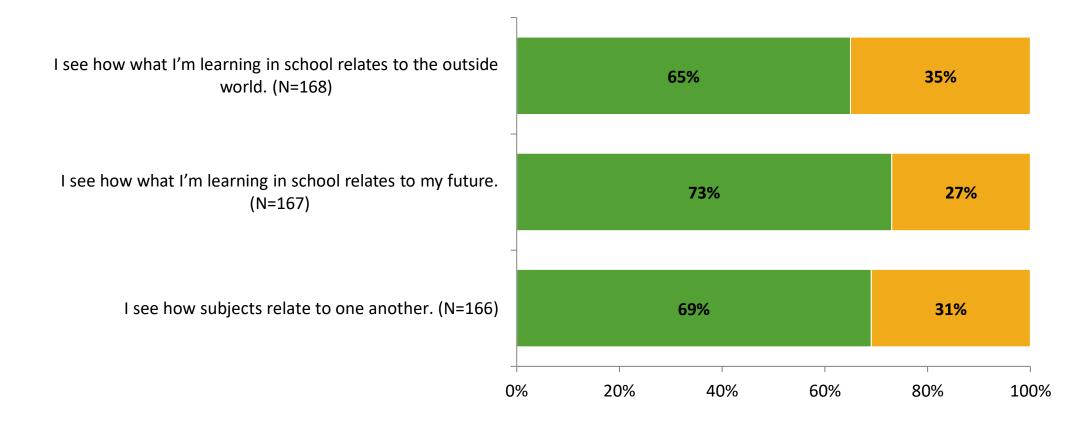

Results

2021-2022 School Year





# Participation

| Responding Group    | Number of Invitations<br>Delivered (NMax) | Number of Responses<br>(N) | Response Rate | Total Responses |
|---------------------|-------------------------------------------|----------------------------|---------------|-----------------|
| Elementary Students | 231                                       | 171                        | 74%           | 171             |



## **Overall Engagement**





## **Overall Engagement (Continued)**





## **Like School**

Thinking about how you feel/act most of the time, is the following statement true or false?



Generally, I like school. (N=164)

K12 Insight 🔾

© 2022

## **Class Experience**



### **Student Experience**



## **Academic Support**





#### Relevance





#### Involvement





## Self-Management





#### Grit





#### Acceptance





## **Relationships with Peers**





## **Relationships with Adults in School**







Follow us on Twitter: @k12insight

www.k12insight.com