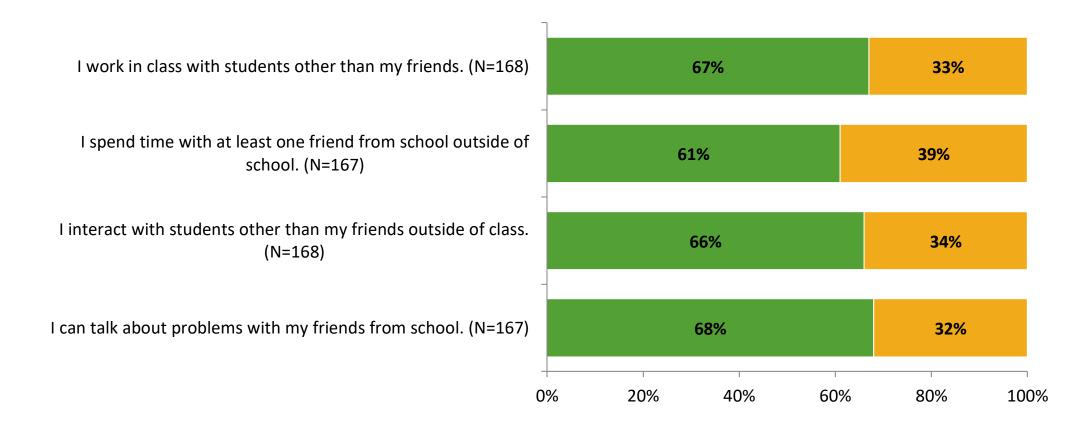

) | Number of Responses<br>(N) | Response Rate | Total Responses |
|---------------------|-------------------------------------------|----------------------------|---------------|-----------------|
| Elementary Students | 231                                       | 171                        | 74%           | 171             |



## **Overall Engagement**





## **Overall Engagement (Continued)**





## **Like School**

Thinking about how you feel/act most of the time, is the following statement true or false?



Generally, I like school. (N=164)

K12 Insight 🔾

© 2022

## **Class Experience**



### **Student Experience**



## **Academic Support**





#### Relevance





#### Involvement





## Self-Management





#### Grit





#### Acceptance





## **Relationships with Peers**





## **Relationships with Adults in School**







Follow us on Twitter: @k12insight

www.k12insight.com