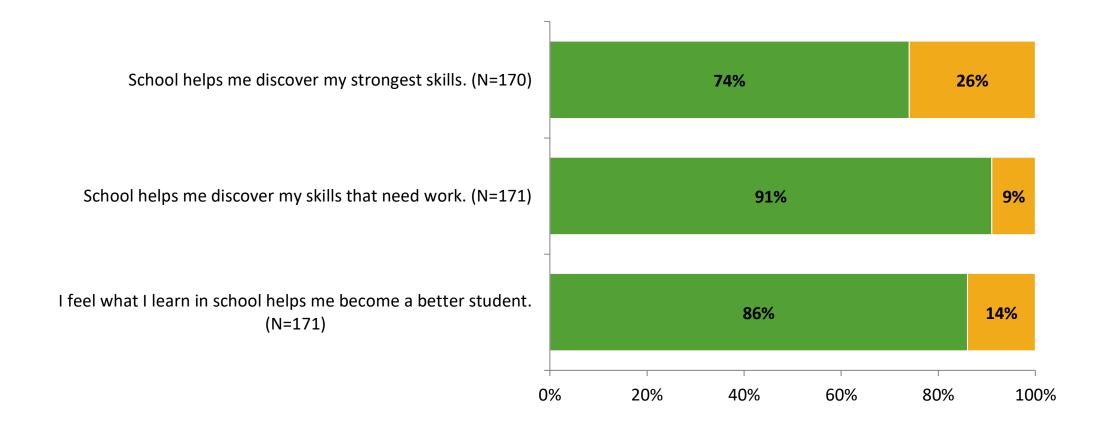

Elementary Surveys: Blanton Elementary School**

Results

2021-2022 School Year





# Participation

| Responding Group    | Number of Invitations<br>Delivered (NMax) | Number of Responses<br>(N) | Response Rate | Total Responses |
|---------------------|-------------------------------------------|----------------------------|---------------|-----------------|
| Elementary Students | 231                                       | 171                        | 74%           | 171             |



## **Overall Engagement**





## **Overall Engagement (Continued)**





## **Like School**

Thinking about how you feel/act most of the time, is the following statement true or false?



Generally, I like school. (N=164)

K12 Insight 🔾

© 2022

## **Class Experience**



### **Student Experience**



## **Academic Support**





#### Relevance





#### Involvement





## Self-Management





#### Grit





#### Acceptance





## **Relationships with Peers**





## **Relationships with Adults in School**







Follow us on Twitter: @k12insight

www.k12insight.com