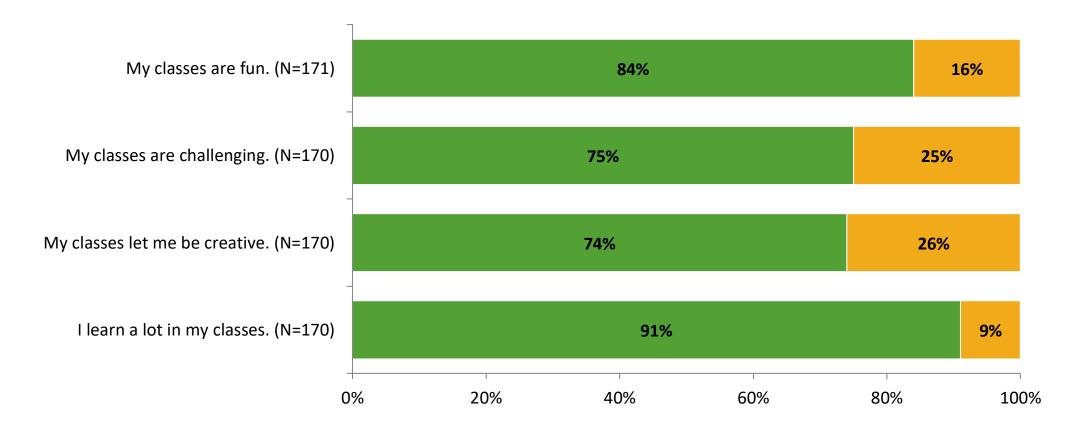

Student Engagement Survey for Elementary Surveys: Blanton Elementary School**

Results

2021-2022 School Year





# Participation

| Responding Group    | Number of Invitations<br>Delivered (NMax) | Number of Responses<br>(N) | Response Rate | Total Responses |
|---------------------|-------------------------------------------|----------------------------|---------------|-----------------|
| Elementary Students | 231                                       | 171                        | 74%           | 171             |



## **Overall Engagement**





## **Overall Engagement (Continued)**





## **Like School**

Thinking about how you feel/act most of the time, is the following statement true or false?



Generally, I like school. (N=164)

K12 Insight 🔾

© 2022

## **Class Experience**



### **Student Experience**



## **Academic Support**





#### Relevance





#### Involvement





## Self-Management





#### Grit





#### Acceptance





## **Relationships with Peers**





## **Relationships with Adults in School**







Follow us on Twitter: @k12insight

www.k12insight.com