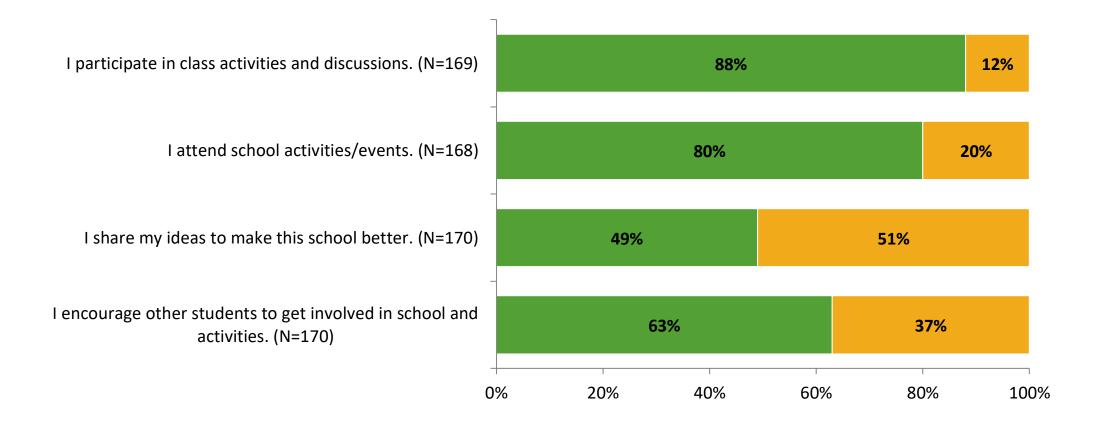

chool Year





# Participation

| Responding Group    | Number of Invitations<br>Delivered (NMax) | Number of Responses<br>(N) | Response Rate | Total Responses |
|---------------------|-------------------------------------------|----------------------------|---------------|-----------------|
| Elementary Students | 231                                       | 171                        | 74%           | 171             |



## **Overall Engagement**





## **Overall Engagement (Continued)**





## **Like School**

Thinking about how you feel/act most of the time, is the following statement true or false?



Generally, I like school. (N=164)

K12 Insight 🔾

© 2022

## **Class Experience**



### **Student Experience**



## **Academic Support**





#### Relevance





#### Involvement





## Self-Management





#### Grit





#### Acceptance





## **Relationships with Peers**





## **Relationships with Adults in School**







Follow us on Twitter: @k12insight

www.k12insight.com